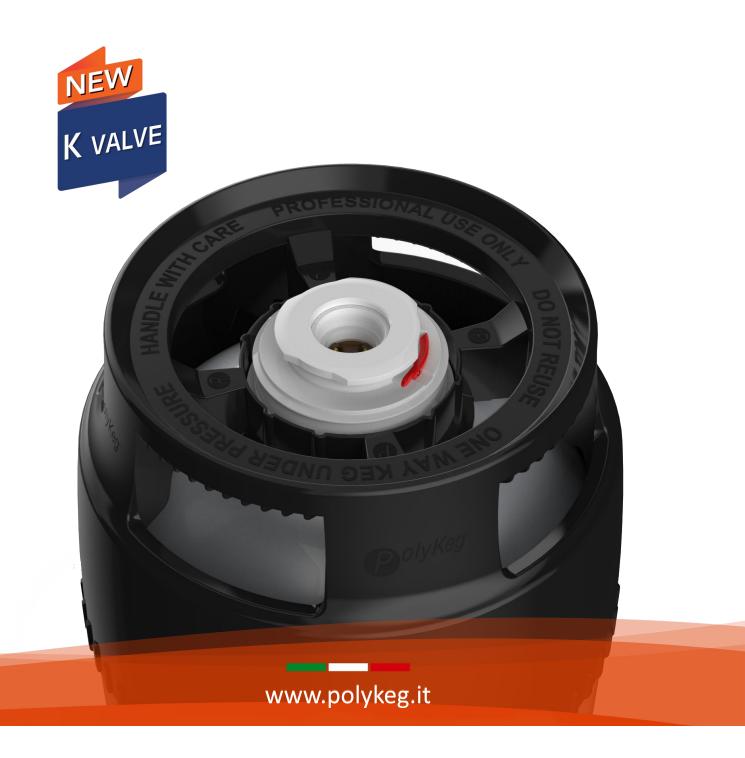

## NEW K VALVE

Free to choose!

## Dear customers.

PolyKeg® have a programme of continuous quality improvement and product development. We are pleased to inform you that all Polykegs are now available with the  $\bf K$   $\bf VALVE$ , which makes them fully compatible with  $\bf KK$   $\bf Connectors$ .

## POLYKEG ® WITH K VALVE OFFERS YOU IMPORTANT OPPORTUNITIES AND BENEFITS:

- The possibility to choose PolyKeg® without having to replace the existing KK connectors, thanks to the fully compatibility of our new K valve.
- The possibility of using the K valve with bag and without bag.
- Overcome the foam problem during tapping thanks to the exclusive Polykeg BIK system (Bag in Keg) with a dip tube inside the bag.