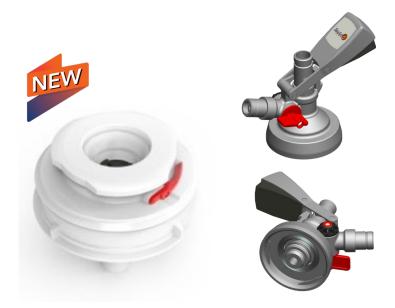

## Dear customers.

PolyKeg® have a programme of continuous quality improvement and product development. We are pleased to inform you that all Polykegs are now available with the  $\bf K$   $\bf VALVE$ , which makes them fully compatible with  $\bf KK$   $\bf Connectors$ .

## POLYKEG ® WITH K VALVE OFFERS YOU IMPORTANT OPPORTUNITIES AND BENEFITS:

- The possibility to choose PolyKeg® without having to replace the existing KK connectors, thanks to the fully compatibility of our new K valve.
- The possibility of using the K valve with bag and without bag.
- Overcome the foam problem during tapping thanks to the exclusive Polykeg BIK system (Bag in Keg) with a dip tube inside the bag.

The **K valve** is available for the whole range of PolyKeg® products, without additional costs:

- VERSIONS: with or without bag
- > MODELS: Premium, Smart, Basic
- ➤ SIZES: 12L 16L 20L 24L 30L

For any additional support, please do not hesitate to contact us. PolyKeg® Team.